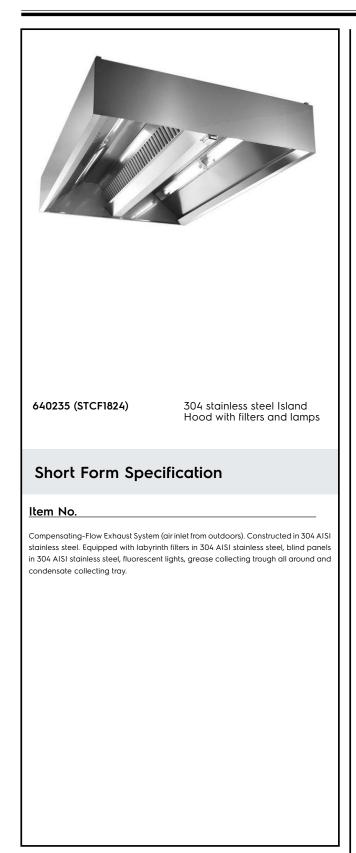

### Ventilation Equipment 304 S\_S Island Hood+Filters+Lamps 2400x1800mm

| ITEM #  |  |  |
|---------|--|--|
| MODEL # |  |  |
| NAME #  |  |  |
| SIS #   |  |  |
| AIA #   |  |  |

### Main Features

- External panels with upturned edges to avoid injuries.
- Heating and air conditioning costs reduced thanks to the compensated air flow.
- Low noise level.

### Construction

- Outlet holes are sized in order to minimize drops in pressure.
- Labyrinth filters guarantee constant filtration to avoid clogging and to protect against fire.
- Perimetral gutter with drain hole to transfer grease into a 304 AISI container.
- 304 AISI stainless steel labyrinth filters easily removable for cleaning.
- Built-in lighting with protective screen.
- Optional accessory: air intake Plenum, which is insulated to avoid condensation.
- Rear exhaust with filters and front air intake through a narrow slot sized to obtain the correct induction effect.
- Perforated panel inside the intake circuit guarantees a perfect and uniform air distribution.
- Completely insulated intake area to avoid external condensation.
- Two separate air circuits (extraction and intake) to reduce the quantity of treated air released in the environment.
- Entirely constructed in 304 AISI stainless steel.