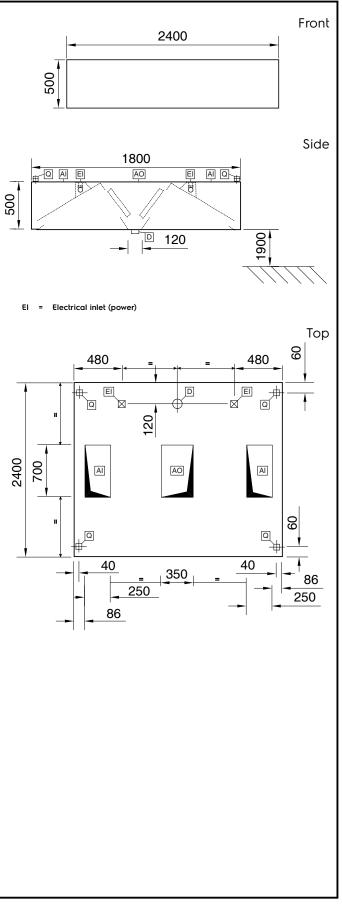

## Ventilation Equipment 304 S\_S Island Hood+Filters+Lamps 2400x1800mm

| Electric                                                                                                  |                                        |
|-----------------------------------------------------------------------------------------------------------|----------------------------------------|
| Supply voltage:<br>640235 (STCF1824)<br>Total Watts:                                                      | 220 V/1N ph/50 Hz<br>0.32 kW           |
| Capacity:                                                                                                 |                                        |
| Supply capacity:                                                                                          | 0 m³/h                                 |
| Key Information:                                                                                          |                                        |
| External dimensions, Width:<br>External dimensions, Depth:<br>External dimensions, Height:<br>Net weight: | 2400 mm<br>1800 mm<br>500 mm<br>188 kg |
| Air Emission:                                                                                             |                                        |
| Air capacity:                                                                                             | 5500 mc/h                              |